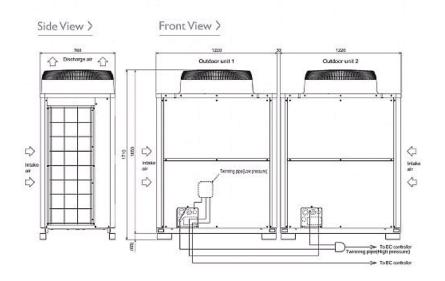

## Product Details

| PURY-EP600YSJM-A                    |                |
|-------------------------------------|----------------|
| Capacity (kW):                      |                |
| Heating (Nominal)                   | 76.5           |
| Cooling (Nominal)                   | 69.0           |
| Heating (UK)                        | 69.2           |
| Cooling (UK)                        | 63.5           |
| Power Input (kW) Heating (Nominal)  | 17.38          |
| Power Input (kW) Cooling (Nominal)  | 16.87          |
| Power Input (kW) Heating (UK)       | 19.81          |
| Power Input (kW) Cooling (UK)       | 10.63          |
| Max No. of Connectable Indoor Units | 50             |
| Airflow(m3/min)                     | 225 /225       |
| Noise (dBA)                         | 63             |
| Width - mm                          | 1220 + 1220    |
| Depth - mm                          | 760            |
| Height - mm                         | 1710           |
| Weight - kg                         | 270 + 270      |
| Electrical Supply                   | 380-415v, 50Hz |
| Phase                               | 3              |
| Mains Cable No. Cores               | 4 + earth      |
| Starting Current (A)                | 8              |
| Running Current (A) - Heating       | 26.8           |
| Running Current (A) - Cooling       | 26             |

| Piping Restrictions                            |     |
|------------------------------------------------|-----|
| Total Piping Length (m)                        | 800 |
| Furthest Piping Length (m)                     | 165 |
| Between Outdoor and BC Controller - Length (m) | 110 |
| Between Indoor and Outdoor Units - Height (m)  | 50  |
| Between Indoor and Indoor Units - Height (m)   | 15  |

## Dimension